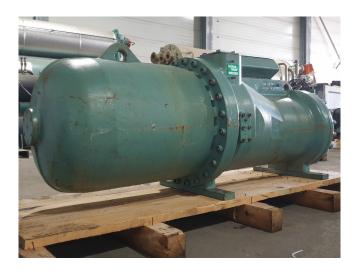

#### **Used Bitzer CSH 9571-240Y-40P**

Used Bitzer CSH9571-240Y Compact Screw Compressors. Complete with sight glass and solenoid valve. The compressor has a total displacement of 700 m<sup>3</sup>/h.

Why choose for HOSBV? Were not only the largest used refrigeration specialist in Europe, but also, we deliver all equipment including an extensive test, warranty and industrial cleaning.