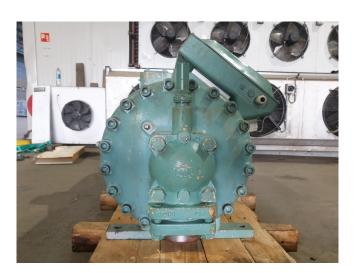

#### **Used Bitzer CSH 9571-240Y-40P**

Used Bitzer CSH9571-240Y Compact Screw Compressors. Complete with sight glass and solenoid valve. The compressor has a total displacement of 700 m<sup>3</sup>/h.

Why choose for HOSBV? Were not only the largest used refrigeration specialist in Europe, but also, we deliver all equipment including an extensive test, warranty and industrial cleaning.