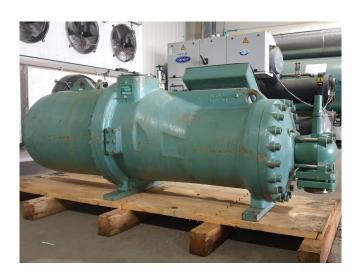

#### **Used Bitzer CSH 9571-240Y-40P**

Used Bitzer CSH9571-240Y Compact Screw Compressors. Complete with sight glass and solenoid valve. The compressor has a total displacement of 700 m<sup>3</sup>/h.

Why choose for HOSBV? Were not only the largest used refrigeration specialist in Europe, but also, we deliver all equipment including an extensive test, warranty and industrial cleaning.