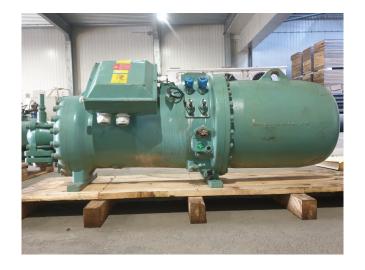

#### **Used Bitzer CSH 9571-240Y-40P**

Used Bitzer CSH9571-240Y Compact Screw Compressors. Complete with sight glass and solenoid valve. The compressor has a total displacement of 700 m<sup>3</sup>/h.

Why choose for HOSBV? Were not only the largest used refrigeration specialist in Europe, but also, we deliver all equipment including an extensive test, warranty and industrial cleaning.