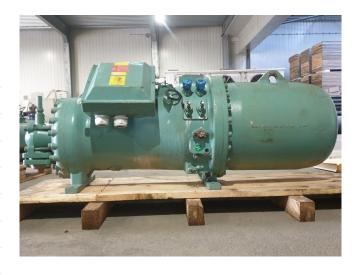

#### **Used Bitzer CSH 9571-240Y-40P**

Used Bitzer CSH9571-240Y Compact Screw Compressors. Complete with sight glass and solenoid valve. The compressor has a total displacement of 700 m<sup>3</sup>/h.

Why choose for HOSBV? Were not only the largest used refrigeration specialist in Europe, but also, we deliver all equipment including an extensive test, warranty and industrial cleaning.