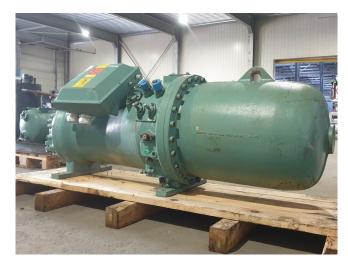

#### **Used Bitzer CSH 9571-240Y-40P**

Used Bitzer CSH9571-240Y Compact Screw Compressors. Complete with sight glass and solenoid valve. The compressor has a total displacement of 700 m<sup>3</sup>/h.

Why choose for HOSBV? Were not only the largest used refrigeration specialist in Europe, but also, we deliver all equipment including an extensive test, warranty and industrial cleaning.