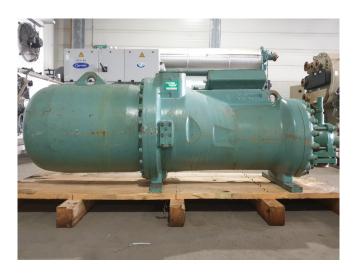

#### **Used Bitzer CSH 9571-240Y-40P**

Used Bitzer CSH9571-240Y Compact Screw Compressors. Complete with sight glass and solenoid valve. The compressor has a total displacement of 700 m<sup>3</sup>/h.

Why choose for HOSBV? Were not only the largest used refrigeration specialist in Europe, but also, we deliver all equipment including an extensive test, warranty and industrial cleaning.