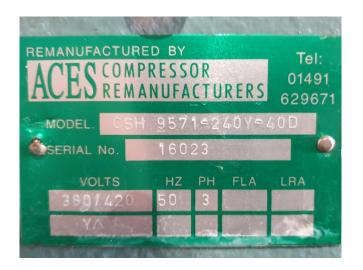

## **Specifications**

| Brand             | Bitzer            |
|-------------------|-------------------|
| Туре              | CSH 9571-240Y-40P |
| Refrigerant       | Freon             |
| kW at +10°C/+40°C | 574,3             |
| kW at 0ºC/+40ºC   | 389,8             |
| kW at -5ºC/+40ºC  | 316,2             |
| kW at -10°C/+40°C | 253,0             |
| Sight Glass       | /                 |
| Solenoid Valve    | /                 |
| m3 / h            | 700,0             |
| Weight in kg.     | 1310              |
| Sizes             | 1940x710x800 mm   |
|                   | (LxWxH)           |

#### **Used Bitzer CSH 9571-240Y-40P**

Used Bitzer CSH9571-240Y Compact Screw Compressors. Complete with sight glass and solenoid valve. The compressor has a total displacement of 700 m<sup>3</sup>/h.

Why choose for HOSBV? Were not only the largest used refrigeration specialist in Europe, but also, we deliver all equipment including an extensive test, warranty and industrial cleaning.