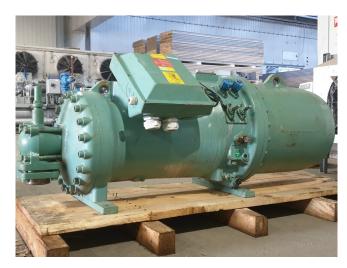

#### **Used Bitzer CSH 9571-240Y-40P**

Used Bitzer CSH9571-240Y Compact Screw Compressors. Complete with sight glass and solenoid valve. The compressor has a total displacement of 700 m<sup>3</sup>/h.

Why choose for HOSBV? Were not only the largest used refrigeration specialist in Europe, but also, we deliver all equipment including an extensive test, warranty and industrial cleaning.