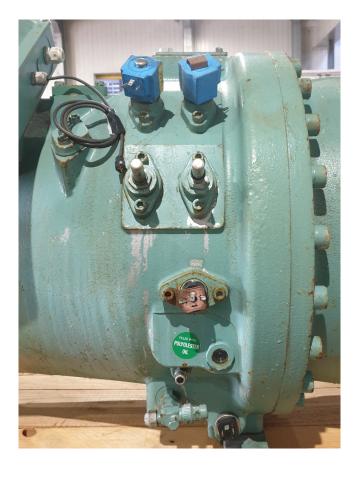

#### **Used Bitzer CSH 9571-240Y-40P**

Used Bitzer CSH9571-240Y Compact Screw Compressors. Complete with sight glass and solenoid valve. The compressor has a total displacement of 700 m<sup>3</sup>/h.

Why choose for HOSBV? Were not only the largest used refrigeration specialist in Europe, but also, we deliver all equipment including an extensive test, warranty and industrial cleaning.